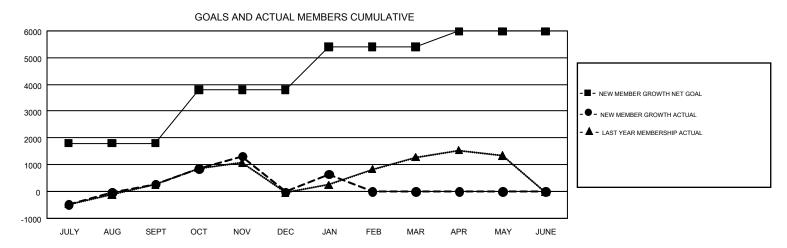

## GMT Constitutional Area 6, Group I

GMT: MAHESH PASQUAL

REPORT DOES NOT INCLUDE CLUBS IN UNDISTRICTED AREAS.

| Clubs         |               |              |               | Members               |                                                                |                                                              |                                                    |  |
|---------------|---------------|--------------|---------------|-----------------------|----------------------------------------------------------------|--------------------------------------------------------------|----------------------------------------------------|--|
|               | RESULTS FO    | PR 2016-2017 |               | RESULTS FOR 2016-2017 |                                                                |                                                              |                                                    |  |
| QUARTER       | NEW CLUB GOAL | NEW CLUBS    | DROPPED CLUBS | QUARTER               | NEW MEMBER GROWTH<br>NET GOAL (not reinstated<br>or transfers) | NEW MEMBER<br>GROWTH ACTUAL (not<br>reinstated or transfers) | DROPPED<br>MEMBERS ACTUAL<br>(including transfers) |  |
| JULY/AUG/SEPT | 33            | 25           | 8             | JULY/AUG/SEPT         | 1,796                                                          | 2,415                                                        | 2,145                                              |  |
| OCT/NOV/DEC   | 31            | 20           | 50            | OCT/NOV/DEC           | 2,004                                                          | 1,827                                                        | 2,112                                              |  |
| JAN/FEB/MAR   | 25            | 6            | 2             | JAN/FEB/MAR           | 1,609                                                          | 1,050                                                        | 392                                                |  |
| APR/MAY/JUNE  | 14            | 0            | 0             | APR/MAY/JUNE          | 577                                                            | 0                                                            | 0                                                  |  |

## GOALS AND ACTUAL NEW CLUBS CUMULATIVE

| DROPPED CLUBS: 60                |       | 872 CLUBS OF 1,588 ADDED 1 OR | GENDER DISTRIBUTION             |                 |        |
|----------------------------------|-------|-------------------------------|---------------------------------|-----------------|--------|
|                                  |       | MORE NEW MEMBERS              | MALE                            | 41,297 (83.95%) |        |
|                                  |       |                               | FEMALE                          | 7,898 (16.05%)  |        |
| DROPPED MEMBERS                  |       |                               |                                 |                 |        |
| DECEASED                         | 113   | CLICK HERE FOR CUMULATIVE     | TOTAL FAMILY UNIT MEMBERS       |                 | 12,340 |
| CLUB CANCELLED 1,197 OTHER 3,337 |       | MEMBERSHIP DATA               | FAMILY MEMBERS PAYING HALF DUES |                 |        |
|                                  |       |                               |                                 |                 | 6,581  |
| TOTAL                            | 4,647 |                               |                                 |                 |        |