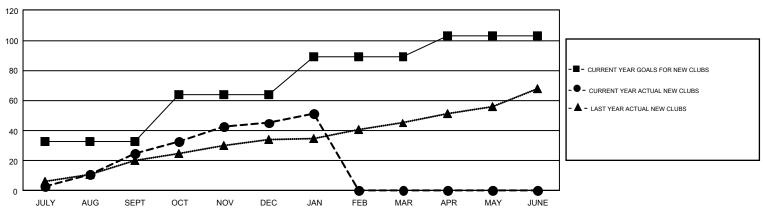

## GMT Constitutional Area 6, Group I

GMT: MAHESH PASQUAL

REPORT DOES NOT INCLUDE CLUBS IN UNDISTRICTED AREAS.

| Clubs         |               |              |               | Members               |                                                                |                                                              |                                                    |  |
|---------------|---------------|--------------|---------------|-----------------------|----------------------------------------------------------------|--------------------------------------------------------------|----------------------------------------------------|--|
|               | RESULTS FO    | PR 2016-2017 |               | RESULTS FOR 2016-2017 |                                                                |                                                              |                                                    |  |
| QUARTER       | NEW CLUB GOAL | NEW CLUBS    | DROPPED CLUBS | QUARTER               | NEW MEMBER GROWTH<br>NET GOAL (not reinstated<br>or transfers) | NEW MEMBER<br>GROWTH ACTUAL (not<br>reinstated or transfers) | DROPPED<br>MEMBERS ACTUAL<br>(including transfers) |  |
| JULY/AUG/SEPT | 33            | 25           | 8             | JULY/AUG/SEPT         | 1,796                                                          | 2,415                                                        | 2,145                                              |  |
| OCT/NOV/DEC   | 31            | 20           | 50            | OCT/NOV/DEC           | 2,004                                                          | 1,827                                                        | 2,112                                              |  |
| JAN/FEB/MAR   | 25            | 6            | 2             | JAN/FEB/MAR           | 1,609                                                          | 1,050                                                        | 392                                                |  |
| APR/MAY/JUNE  | 14            | 0            | 0             | APR/MAY/JUNE          | 577                                                            | 0                                                            | 0                                                  |  |

## GOALS AND ACTUAL NEW CLUBS CUMULATIVE

| DROPPED CLUBS: 60                |       | 872 CLUBS OF 1,588 ADDED 1 OR | GENDER DISTRIBUTION             |                 |        |
|----------------------------------|-------|-------------------------------|---------------------------------|-----------------|--------|
|                                  |       | MORE NEW MEMBERS              | MALE                            | 41,297 (83.95%) |        |
|                                  |       |                               | FEMALE                          | 7,898 (16.05%)  |        |
| DROPPED MEMBERS                  |       |                               |                                 |                 |        |
| DECEASED                         | 113   | CLICK HERE FOR CUMULATIVE     | TOTAL FAMILY UNIT MEMBERS       |                 | 12,340 |
| CLUB CANCELLED 1,197 OTHER 3,337 |       | MEMBERSHIP DATA               | FAMILY MEMBERS PAYING HALF DUES |                 |        |
|                                  |       |                               |                                 |                 | 6,581  |
| TOTAL                            | 4,647 |                               |                                 |                 |        |